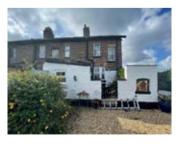

### Description

A rare opportunity to acquire a three bedroomed desirable and warm characteristic period style cottage dating back to the 1800s. The property benefits from double glazing, oil central heating, off road parking for 2/3 cars and many original features to include two cast iron fires with slate surrounds and original flooring. The property would be suitable for occupation to provide excellent family accommodation following a scheme of works and modernisation. There is also potential to extend to the side subject to any consents. Viewing is strongly recommended.

## Outside

Gated off road pebbled parking area providing off road parking for several vehicles. Pleasant mature garden to the front and back.