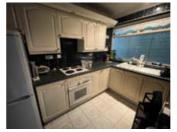

### **Ground Floor**

Porch Entrance, Hallway, Lounge, Dining Room, Kitchen, WC.