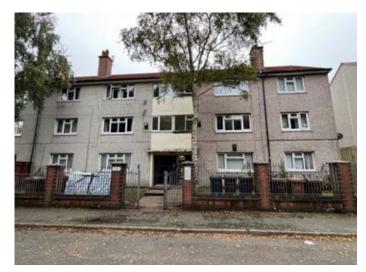

# 105 74 St. Aidans Way, Bootle, Merseyside L30 3TN GUIDE PRICE £40,000+\*

#### Description

A two bedroomed ground floor flat within a purpose built block. The property benefits from double glazing and central heating and following modernisation would be suitable for investment purposes with a potential rental income of approximately £5,700 per annum.

#### **Ground Floor**

Communal Entrance Hall Flat Hall, Living Room, Kitchen, Two Bedrooms, Bathroom/WC