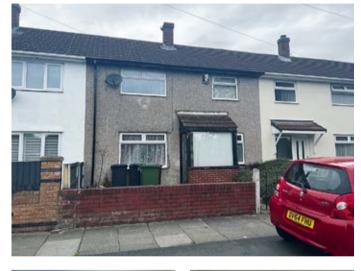

# 23 The Marian Way, Bootle, Merseyside L30 3TB

GUIDE PRICE **£70,000+**\*

VACANT RESIDENTIAL

#### Description

A three bedroom mid-town house benefiting from double glazing, partial central heating, and gardens front and rear. Following modernisation the property would be suitable for investment purposes with a potential rental income of £7.800.00 per annum. The property also benefits from right of way with street access to the back garden.

#### Situated

Off St Benet's Way in a popular and well established residential location close to local amenities and approximately 8 miles from Liverpool city centre.

#### Outside

Front and Rear Gardens. Right of way with street access.