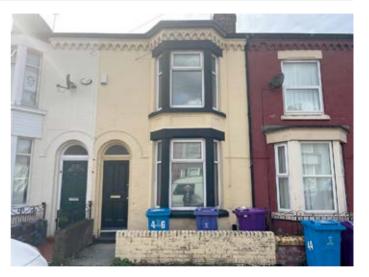

## GUIDE PRICE **£85,000+**\*

### VACANT RESIDENTIAL

#### Description

A three bedroomed middle terraced house benefiting from double glazing and central heating. The property would be suitable for occupation or investment purposes with the potential rental income of  $\pounds$ 700 per calendar month.

#### Situated

Off Molyneux Road which in turn is off of Sheil Road in a popular residential area close to local amenities, schooling and transport links. The property is approximately 3 miles from Liverpool city centre.

#### **Ground Floor**

Hallway, Lounge, Dining Room, Kitchen.

#### Note

Completion for this property will be on the 29th November.

#### **First Floor**

Three Bedrooms, Bathroom/WC.

#### **Outside**

Yard to Rear.

## **EPC Rating** D

#### **Council Tax Band**

А