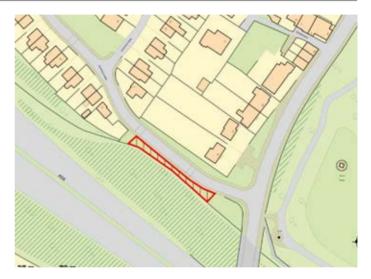

## Description

The lot consists of a very long section of freehold land situated just to the left as you enter the entrance road to the housing estate known as Highfield Park. The land will be sold subject to any rights, deeds rights or similar matters affecting the land which may or may not exist. The site has a very long frontage onto the pavement area and overlooking Highfield Park Road and extends almost up to the house and gardens known as 2 Highfield Park. Buyers are to rely on their own enquiries as to any potential future alternative uses. The plan edged in red is for illustrative purposes only and not to scale. Please refer to the plan included in the legal pack.