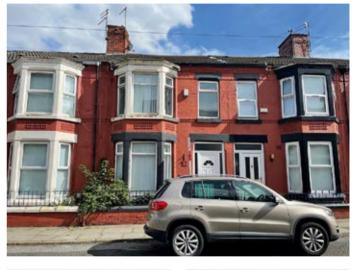

# 93 Ennismore Road, Old Swan, Liverpool L13 2AS GUIDE PRICE **£90,000+**\*

#### **Description**

A three bedroom mid terraced property benefitting from double glazing. The property would be suitable for investment purposes or occupation following a scheme of refurbishment works. The potential rental income is approximately £750pcm.

#### Situated

Off Prescot Road (A57) in a popular and well established residential location close to local amenities, Old Swan and Tuebrook shopping, schooling and transport links. Approximately 3 miles from Liverpool city centre.