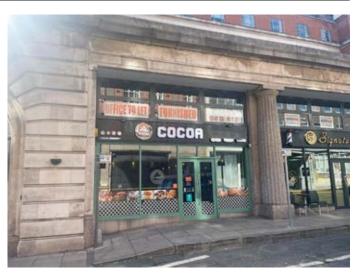

## **Description**

An investment opportunity comprising a large ground floor commercial unit with ancillary kitchen and customer/staff toilets to the rear, together with a mezzanine office unit accessed via a separate communal ground floor entrance and a basement car parking space. The ground floor unit is currently being used as a café and is let at £15,200 per annum with an unexpired term of 5 years. The basement car parking space is currently demised to the ground floor tenant. The first floor office space is currently vacant and suitable for letting purposes.

#### **Situated**

Fronting Hatton Garden (A5038) within the main business and leisure district of Liverpool city centre close to Victoria Street. The property is located in close proximity to the Met Quarter shopping and leisure complex and within walking distance to Liverpool One mixed use development.

### **Ground Floor**

Retail Unit (83.92sq m), Ancillary Kitchen and Customer/ Staff WCs, Access to the Mezzanine Office Unit