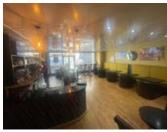

## **Description**

An investment opportunity comprising a large ground floor commercial unit with ancillary kitchen and customer/staff toilets to the rear, together with a mezzanine office unit accessed via a separate communal ground floor entrance and a basement car parking space. The ground floor unit is currently being used as a café and is let at £15,200 per annum with an unexpired term of 5 years. The basement car parking space is currently demised to the ground floor tenant. The first floor office space is currently vacant and suitable for letting purposes.

### **Ground Floor**

Retail Unit (83.92sq m), Ancillary Kitchen and Customer/ Staff WCs, Access to the Mezzanine Office Unit