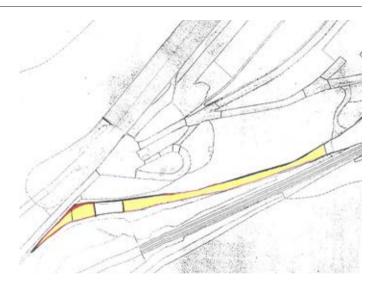

## **Description**

Two sections of Freehold land as shown highlighted in yellow on the display plan with part of the land being very close to the junction with Garden Lane. The land may be suitable for a variety of uses, subject to obtaining all necessary consents. The land is sold subject to a right of way by foot located on the southern border. Buyers are to rely on their own enquiries as to any potential future alternative uses of any part of the property. Please note the plan is for illustrative purposes only and the lot is sold subject to the plan included in the legal pack.