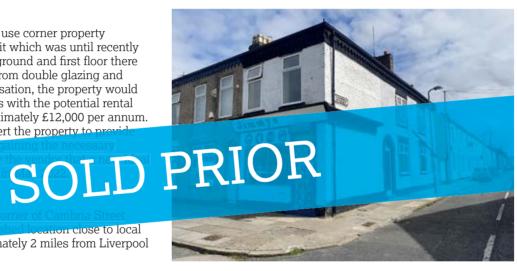

# 130/130a Boaler Street, Liverpool L6 6AD

GUIDE PRICE **£85,000+**\*

MIXED USE

# Description

A two-storey plus basement mixed use corner property comprising a ground floor retail unit which was until recently trading as a takeaway. To the rear ground and first floor there is a three bed dwelling benefiting from double glazing and central heating. Following modernisation, the property would be suitable for investment purposes with the potential rental income when fully let being approximately £12,000 per annum. However, there is potential to convert the property to provide two self contained flats, subj

orth in a popular and well-established location close to local and schooling. Approximately 2 miles from Liverpool city centre.