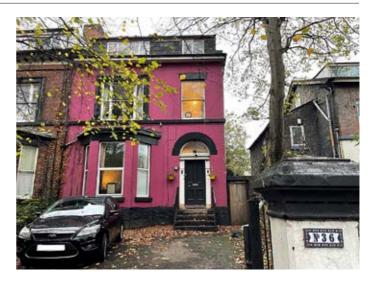

# Ground Floor Flat, 36 Woburn Hill, Liverpool L13 6RL

GUIDE PRICE **£67,000+**\*

VACANT RESIDENTIAL

## **Description**

A two bedroomed ground floor flat within a converted Victorian semi-detached house benefiting from double glazing and central heating communal gardens and off-road parking. This property would be suitable for occupation or investment purposes with a potential rental income of approximately £7,200 per annum. The property has been owner-occupied and is in good condition.

#### Situated

Off Green Lane which is in turn off of Prescot Road in a popular and well-established residential area close to Tuebrook and Old Swan shopping facilities, schooling and transport links. The property is approximately 4 miles from Liverpool city centre.