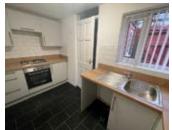

### **Description**

A two bedroomed middle-terraced property benefitting from double glazing, central heating, new carpeting and a new kitchen. The property has recently been fully refurbished and is in very good condition throughout and is ready for immediate occupation or investment purposes with a potential rental income of approximately £7,200 per annum.

#### **Ground Floor**

Lounge, Dining Room, Kitchen, Bathroom/WC