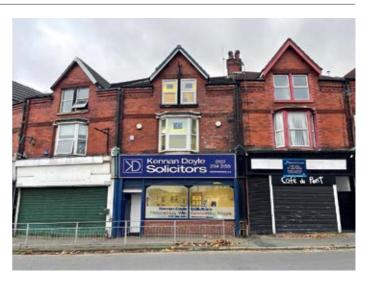

# 362 Marsh Lane, Bootle, Merseyside L20 9BX

#### **Description**

A three storey property benefitting from majority double glazing, central heating and electric roller shutters. The property was previously used as offices and is ready for immediate use or alternatively it would be suitable for a number of uses to include a ground floor retail unit together with self-contained flats above or three self-contained flats, subject to any consents. There is currently a tenant working in the property and they will vacate at the end of December.

#### **Situated**

Fronting Marsh Lane at the junction with Hawthorne Road and Aintree Road close to local amenities, schooling and transport links. The property is approximately 4 miles from Liverpool city centre.