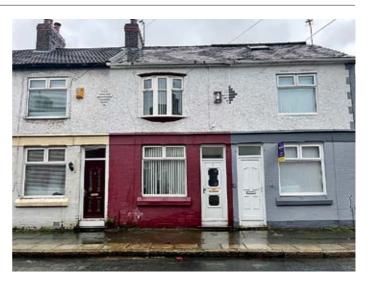

# 4 Sunningdale Road, Liverpool L15 4HJ

### **Description**

A two bedroom mid terraced house benefitting from double glazing and central heating. The property would be suitable for occupation or investment purposes. The potential rent is in excess of £7,500 per annum.