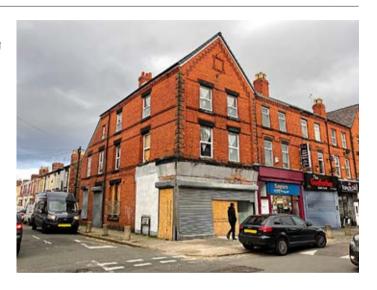

# 45–45a Lawrence Road and 2 Cretan Road, Liverpool L15 0EE

GUIDE PRICE **£145,000+**\*

VACANT COMMERCIAL

# Description

A substantial three-storey mixed-use corner property comprising two ground floor retail units together with accommodation to the first and second floors accessed via a separate side entrance benefiting from double glazing. The property is in a state of disrepair and following a full upgrade and refurbishment scheme it would be suitable for re-sale or investment purposes. There is potential to covert the upper floors into 3 self-contained flats subject to obtaining the necessary planning consents.

# Situated

Fronting Lawrence Road on the corner of Cretan Road in a popular and well-established location close to local amenities, schooling, transport links and less than 3 miles from Liverpool city centre.