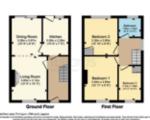

#### **Ground Floor**

Entrance hall, lounge/diner, kitchen.

## **First Floor**

Landing, three bedrooms, wet room.