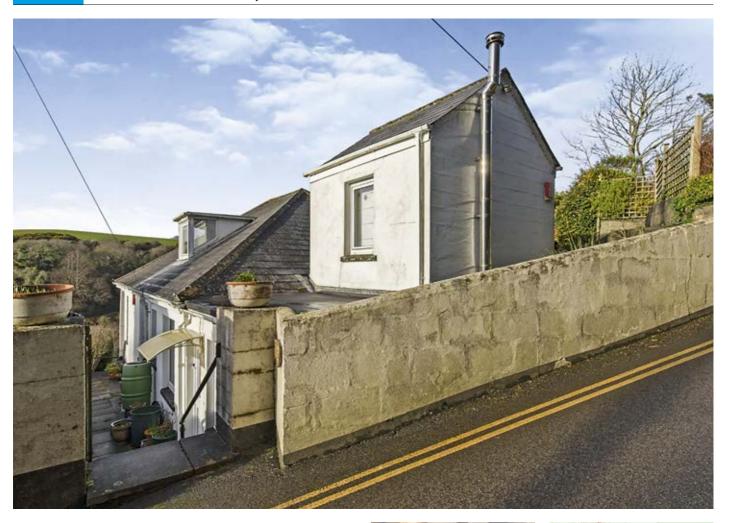

# **Ground Floor**

Kitchen/breakfast room, bathroom, inner hallway, sitting room, dining room, sun room, shower room and master bedroom.