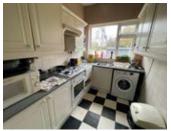

## **Ground Floor**

Hall, Through Living Room/ Dining Room, Kitchen, Morning Room.