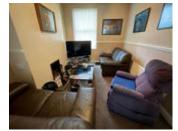

## **Ground Floor**

Hall, Through Living Room/ Dining Room, Kitchen, Morning Room.