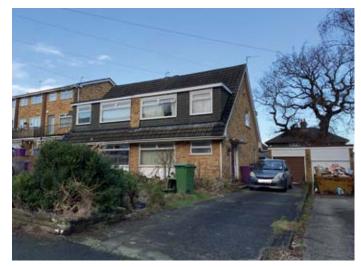

#### Description

A three bedroomed semi-detached house benefiting from double glazing, central heating, a garage, driveway and gardens to the front and rear. Following a full upgrade and refurbishment scheme the property would be suitable for occupation or re-sale purposes.

#### Situated

In a cul-de-sac location off Halewood Road within close proximity to local amenities, transport links and schooling. Less than 1 mile from Woolton Village and approximately 6.5 miles from Liverpool city centre.

#### Outside

Garage, Driveway, Front and Rear Gardens.