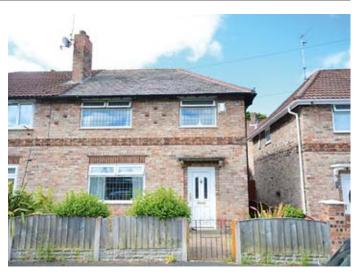

# 6 Perriam Road, Liverpool L19 4TJ

**Council Tax Band** 

### **Description**

A three bedroomed semi-detached house benefiting from double glazing, central heating and front and rear gardens. Following an upgrade and scheme of refurbishment works the property would be suitable for resale, occupation or investment purposes. There is also potential to extend the property to the rear subject to any necessary consents. Please note this property is suitable for cash buyers only.

#### **Situated**

Off Danefield Road which in turn is off Mather Avenue in a popular and well established residential location close to local amenities, Allerton Road shopping facilities, schooling, transport links and approximately 6 miles from Liverpool city centre.