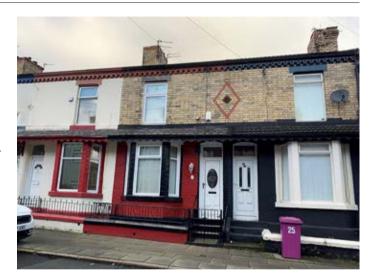

# 23 August Road, Liverpool L6 4DE

## **Description**

A three bedroomed middle-terraced property in need of upgrade and modernisation benefitting from double glazing. Following a scheme of upgrade and modernisation works, the property would be suitable for occupation or investment purposes with a potential rental income of approximately £7,800 per annum.

#### **Situated**

Off Lower Breck Road in a popular and well-established residential location close to local amenities and is approximately 3 miles from Liverpool city centre