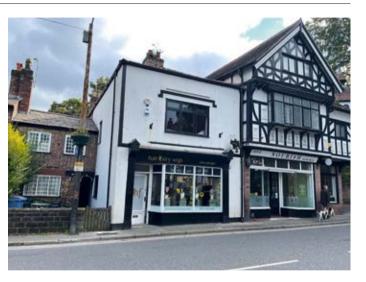

# 28 Gateacre Brow, Gateacre, Liverpool L25 3PB

GUIDE PRICE **£225,000+**\*

VACANT COMMERCIAL

## Description

A two-storey freehold property dating from circa 1897. The property comprises a good sized ground floor retail unit with a conservatory, together with a room above benefiting from most if its original features. The property also benefits from central heating and a large rear garden. The property would be suitable for a number of uses to include a restaurant or bar or alternatively residential conversion, subject to obtaining the necessary planning consents. Viewing is highly recommended to appreciate the size and potential this property has to offer.

#### Situated

Fronting Gateacre Brow in a sought after location within Gateacre Village and within walking distance to Woolton Village, a hub of restaurants and independent traders. The surrounding area is predominately residential in character and is a designated conversation area. Liverpool city centre is approximately 6.2 miles away.