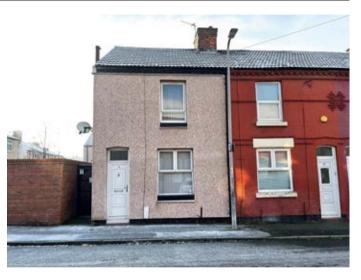

# 15 Prior Street, Bootle, Merseyside L20 4PS GUIDE PRICE **£60,000+**\*

#### Description

A two bedroom end of terrace house benefitting from double glazing and central heating. The property is in good order throughout and would be ready to let with a potential rental income of  $\pounds 6,900.00$  per annum.

#### Situated

Off Gray Street which in turn is off Knowsley Road in a popular and established residential location within close proximity to local amenities and approximately 5 miles from Liverpool city centre.