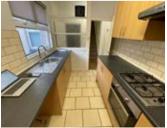

#### Description

A two bedroom end of terrace house benefitting from double glazing and central heating. The property is in good order throughout and would be ready to let with a potential rental income of  $\pounds 6,900.00$  per annum.

### **Ground Floor**

Hall, Lounge, Dining Room, Kitchen, Bathroom/WC

**First Floor** Two Bedrooms.

Outside Yard to rear.

**EPC Rating** D.

**Council Tax Band** A.