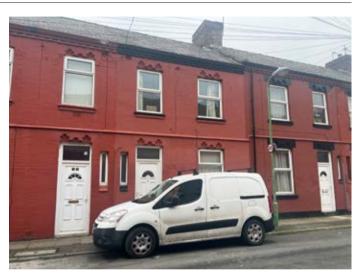

# 36 Riddock Road, Liverpool L21 8HT

#### Description

A two bedroom middle terraced property benefitting from double glazing and central heating. Following modernisation the property would be suitable for investment purposes with a potential rental income of  $\pounds 6,600.00$  per annum.

#### Situated

Off Stanley Road in a popular and well established residential location within close proximity to local amenities, schooling and approximately 3 miles from Liverpool city centre.