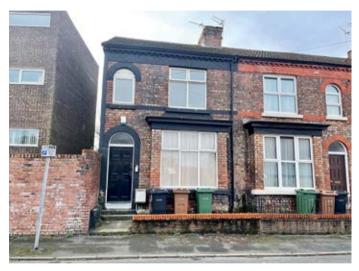

## Description

LOT

A middle terraced property converted to provide two selfcontained flats (one × one and one × two bed). One flat is currently let by way of an Assured Shorthold Tenancy producing a rental income of £5.100 per annum. The potential total rental income when fully let would be approximately £11.040 per annum. The property benefits from double glazing and central heating.

### Situated

Off Litherland Road in a popular residential location within easy reach of local amenities and Bootle Strand Shopping Centre.

А