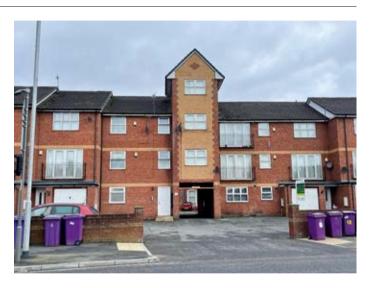

# Apt 3, 3 Archbrook Mews, Liverpool L13 7GA

## Description

A two bedroomed second floor duplex apartment benefiting from double glazing, central heating and communal parking. The property is currently let by way of an Assured Shorthold tenancy producing £8,400 per annum.

#### Situated

Set back off Green Lane close to Tuebrook. Old Swan and West Derby amenities. There are numerous shops, bars and restaurants on nearby West Derby Road. Liverpool city centre is approximately 3.5 miles away with regular public transport links close by.