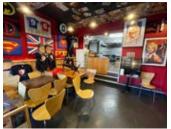

# **Description**

A two storey mid terraced former café with accommodation above. The property would be suitable for a number of uses, subject to any consents. It is fitted out for continued use as a Café and the first floor has the potential to be converted to provide a self-contained flat, subject to any consents. The property benefits from double glazing and electric roller shutters.

## **Ground Floor**

Café 24 Covers, Kitchen/Prep Room, Utility/WC