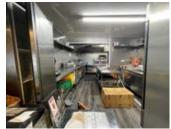

# **Description**

A two storey mid terraced former café with accommodation above. The property would be suitable for a number of uses, subject to any consents. It is fitted out for continued use as a Café and the first floor has the potential to be converted to provide a self-contained flat, subject to any consents. The property benefits from double glazing and electric roller shutters.

## **Ground Floor**

Café 24 Covers, Kitchen/Prep Room, Utility/WC