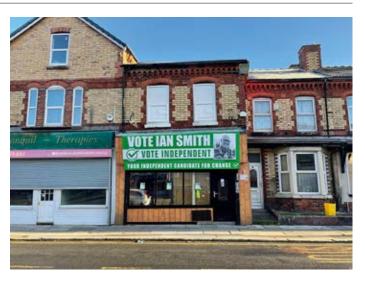

# 48 Hawthorne Road, Bootle, Merseyside L20 2DW

GUIDE PRICE **£70,000+**\*

VACANT COMMERCIAL

### **Situated**

Fronting Hawthorne Road on the corner of Bedford Road in a popular and well established location within close proximity to local amenities.