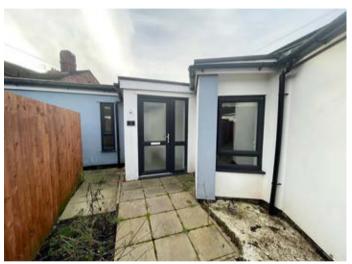

## **Description**

A two bedroomed semi-detached bungalow benefiting from double glazing, electric heating, garden and private gated parking. The property would be suitable for occupation or investment purposes following some refurbishment works. The potential rental income is approximately £10,200 per annum.

#### **Ground Floor**

Hall, Spacious Open Plan Lounge/Kitchen, two Bedrooms, Bathroom/WC.