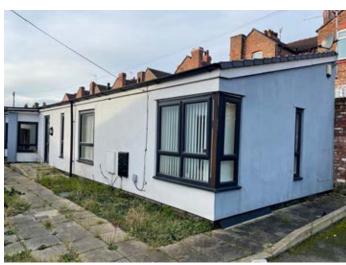

# 2 St. Georges Gardens, St Georges Avenue, Birkenhead CH42 6SJ

GUIDE PRICE **£100,000+**\*

VACANT RESIDENTIAL

## **Description**

A two bedroomed semi-detached bungalow benefitting from double glazing, electric heating, garden and private gated parking. The property would be suitable for occupation or investment purposes following refurbishment works. The potential rental income is approximately £10,200 per annum.