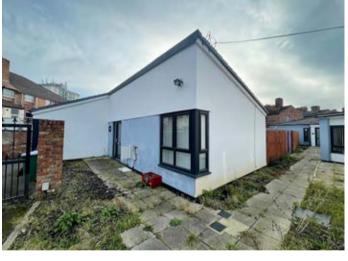

## Description

A two bedroomed semi-detached bungalow benefitting from double glazing, electric heating, garden and private gated parking. The property would be suitable for occupation or investment purposes following minor refurbishment works. The potential rental income is approximately £10,200 per annum.

#### **Ground Floor**

Hall, Lounge, Kitchen, 2 Bedrooms, Bathroom/WC.