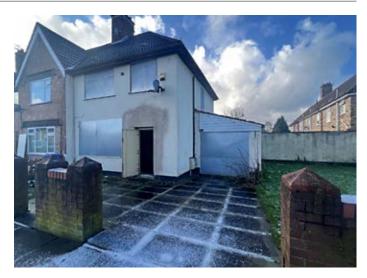

### **Description**

A three bedroom plus loft room end town house benefiting from double glazing, central heating, garage, driveway and front, rear and side gardens. The property is set on a sizeable plot and has scope for extension, subject to gaining the necessary consents. Following refurbishments the property would be suitable for occupation, resale or investment purposes with a potential rental income of approximately £7,800 per annum.

### **Situated**

Off Woolfall Heath Avenue which in turn is off Seth Powell Way in a popular and well established residential location close to local amenities, schooling and transport links. Approximately 7.5 miles from Liverpool city centre.

### Outside

Front, Side and Rear Gardens, Garage, Driveway