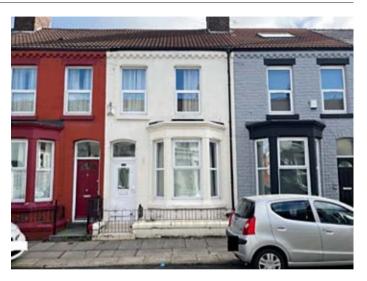

# 88 Hannan Road, Kensington, Liverpool. L6 6DB

## **Description**

A 3 bedroomed mid-terrace property benefitting from double glazing, central heating and 2 bathrooms. The property would be suitable for occupation, re-sale or investment purposes. The potential rental income is approximately £9,600 per annum.