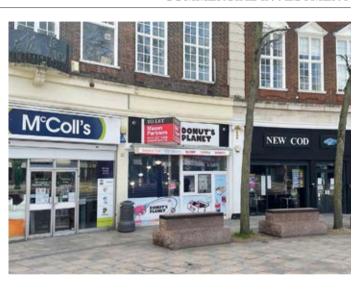

### **Description**

A commercial investment property comprising a ground floor retail unit and basement space benefitting from double glazing. The property is currently occupied by way of a 5 year lease from November 2022 producing a rental income of £20,000 per annum.

#### **Situated**

In the pedestrianised area of Warrington town centre on Market Gate just off Horsemarket, Buttermarket and Bridge Street within walking distance of Golden Square Shopping Centre.

#### **Ground Floor**

Shop Floor Sales Area, Kitchen, Bathroom/WC (604 sq ft)