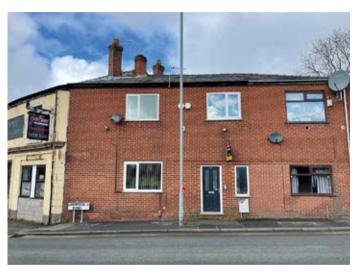

# Flats 1 & 2, 546 Liverpool Road, Platt Bridge, Wigan WN2 3TT

GUIDE PRICE **£60,000+**\*

RESIDENTIAL INVESTMENT

## **Description**

An end of terrace property converted to provide two  $\times$  one bedroom self-contained flats benefiting from double glazing and central heating. The property is fully let by way of Assured Shorthold Tenancies producing £11,400 per annum (Including gas and electricity)

#### Situated

Fronting Liverpool Road (A58) in a popular and well established residential location close to local amenities, schooling and transport links. Approximately 2.5 miles from Wigan town centre.