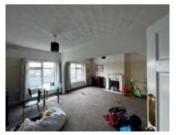

L11 1EL

# GUIDE PRICE **£25,000+**\*

VACANT RESIDENTIAL

## **Description**

A vacant first floor flat benefitting from double glazing and central heating. Following refurbishment the property would be suitable for occupation or investment purposes with a potential rental income of approximately £4,800.00 per annum.

#### Situated

Above Ladbrokes via a separate entrance fronting Muirhead Avenue East in a popular residential location within easy access to local amenities including shopping facilities. There are excellent road links and regular bus services with leisure facilities at Croxteth Country Park close by.

#### First Floor

**Flat** Kitchen, Lounge/Diner, Study, Bathroom/WC, Bedroom.

#### Outside

Access and Yard to the rear.

## **EPC Rating**

D

#### Council Tax Band

Α