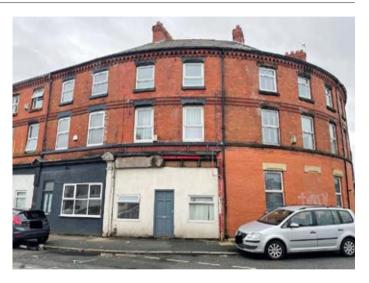

#### Description

A three storey middle terraced property converted to provide three × one bedroomed self contained flats. The property is fully let by way of Assured Shorthold Tenancy agreements producing a rental income of approximately £17,400 per annum. The property benefits from double glazing and central heating.

#### **Situated**

Fronting Lawrence Road in a popular and well established area close to local amenities, schooling and approximately 2 miles from Liverpool city centre.