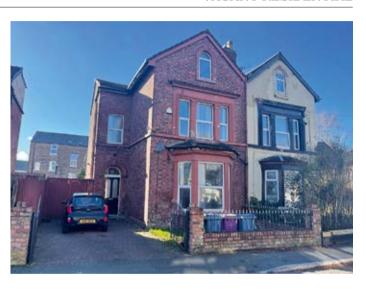

# 19 Osborne Road, Tuebrook, Liverpool L13 8AS

### **Description**

A substantial three storey Victorian six bedroom semi-detached house benefiting from double glazing, central heating, bathroom on every floor, garden to the rear and a driveway for two cars. The property is in good order throughout and would be suitable for occupation or investment purposes. Alternatively the property could be converted to provide three self-contained flats, or could be utilised as an Airbnb investment opportunity.

#### Situated

Off West Derby Road in a popular and well established location close to local amenities, schooling, Newsham Park, Liverpool Football Club and approximately 4 miles from Liverpool city centre.