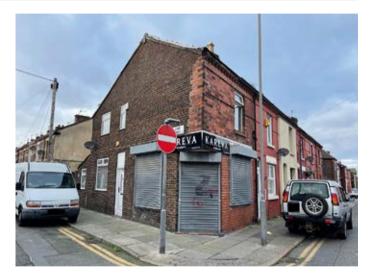

# 105/105a Goodison Road, Liverpool L4 4EN GUIDE PRICE **£60,000+**\*

MIXED USE

#### Description

A mixed-use property comprising a ground-floor retail unit together with a two bedroomed self-contained flat above, assessed via a separate side entrance. The ground floor is trading as a Hairdressers and is let by way of a rolling contract producing £2,880 per annum. The flat is also let by way of a rolling contract producing £4,560 per annum. The property benefits from double glazing, central heating and roller shutters.

#### Situated

At the junction of Goodison Road and Lind Street in a popular and well-established residential location within walking distance to Everton Football Club, close to local amenities and transport links and approximately 3 miles away from Liverpool city centre.