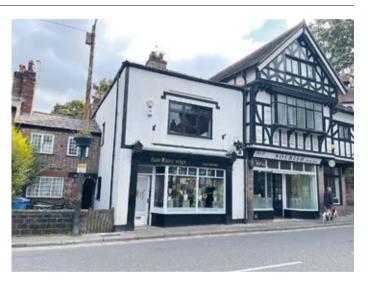

# 28 Gateacre Brow, Gateacre, Liverpool L25 3PB

GUIDE PRICE **£185,000+**\*

VACANT COMMERCIAL

### **Description**

A two-storey freehold property dating from circa 1897. The property comprises a good sized ground floor retail unit with a conservatory, together with a room above benefiting from most of its original features. The property also benefits from central heating and a large rear garden. The property would be suitable for a number of uses to include a restaurant or bar or alternatively residential conversion, subject to obtaining the necessary planning consents. Viewing is highly recommended to appreciate the size and potential this property has to offer.

#### Situated

Fronting Gateacre Brow in a sought after location within Gateacre Village and within walking distance to Woolton Village, a hub of restaurants and independent traders. The surrounding area is predominately residential in character and is a designated conversation area. Liverpool city centre is approximately 6.2 miles away.