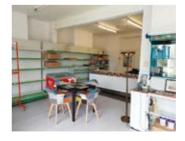

#### **Description**

A sizeable and versatile double fronted end of terrace period property comprising a ground floor retail area of 41 square metres with kitchen and servery area off, four bedroomed owners accommodation over the ground and first floors, with additional private entrance hall to the side of the property. In addition there is an attached garage/workshop with roller door and internal access from the rear of the property, an enclosed courtyard garden to the side and a paved area to the front of the property offering the potential for further seating or as a display area.

## **Ground Floor**

Main retail area with servery, kitchen with doors to the garage/workshop and dining room, sitting room and owners entrance hallway. Attached garage/workshop.