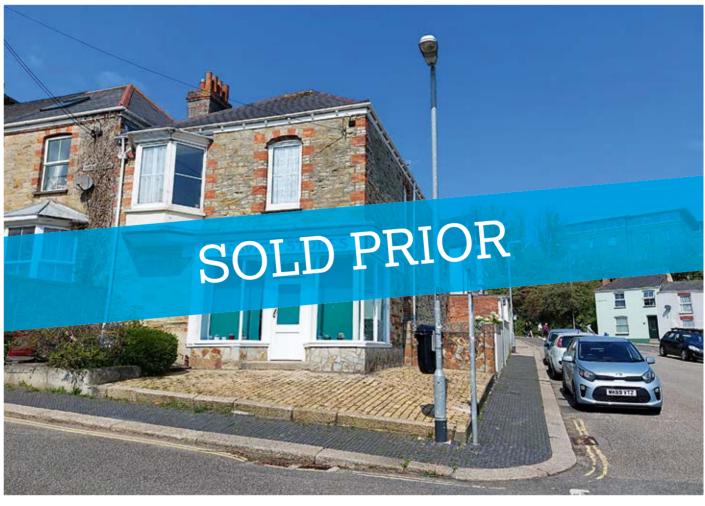

# Bosvigo Stores, 1a Harrison Terrace, Truro, Cornwall TR1 3EL

GUIDE PRICE **£295,000+**\*

MIXED USE

#### **Description**

A sizeable and versatile double fronted end of terrace period property comprising a ground floor retail area of 41 square metres with kitchen and servery area off, four bedroomed owners accommodation over the ground and first floors, with additional private entrance hall to the side of the property. In addition there is an attached garage/workshop with roller door and internal access from the rear of the property, an enclosed courtyard garden to the side and a paved area to the front of the property offering the potential for further seating or as a display area.

#### Situated

Harrison Terrace is situated on the fringes of the Cathedral City of Truro's main retail area, with both permit and visitors parking available on street and in proximity to the mainline railway station and Bosvigo school.