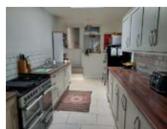

## **Ground Floor**

Main retail area with servery, kitchen with doors to the garage/workshop and dining room, sitting room and owners entrance hallway. Attached garage/workshop.