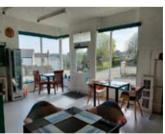

#### **Description**

A sizeable and versatile double fronted end of terrace period property comprising a ground floor retail area of 41 square metres with kitchen and servery area off, four bedroomed owners accommodation over the ground and first floors, with additional private entrance hall to the side of the property. In addition there is an attached garage/workshop with roller door and internal access from the rear of the property, an enclosed courtyard garden to the side and a paved area to the front of the property offering the potential for further seating or as a display area.

## **Ground Floor**

Main retail area with servery, kitchen with doors to the garage/workshop and dining room, sitting room and owners entrance hallway. Attached garage/workshop.