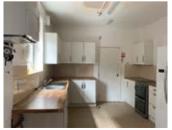

# 6 Sheil Road, Liverpool L6 3AE

# GUIDE PRICE **£136,000+**\*

VACANT RESIDENTIAL

## **Description**

A five bedroomed three storey middle terraced property benefiting from double glazing and central heating. The property is in reasonable condition and would be suitable for occupation or investment purposes.

#### **Situated**

Fronting Sheil Road in a popular and well established residential location within close proximity to local amenities and approximately 1 mile from Liverpool city centre.

#### **Ground Floor**

## **EPC Rating**

Vestibule, Hall, Through Lounge/ Dining room, Kitchen, WC ]

## **First Floor**

Three Bedrooms, Bathroom/WC, Wet room (shower only)

### **Second Floor**

Two Further bedrooms.

#### Outside

Rear yard.

### **Council Tax Band**

В