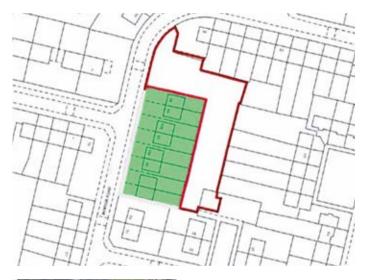

## **Description**

A plot of land offered with the benefit of full planning permission for the erection of: two × three bedroom semidetached houses, one × four bedroom detached house and two × two bedroom apartments, together with parking, access and landscaping/boundary treatments. Planning Reference 20/00559/FUL. We believe all main services are available however potential purchasers should make their own enquiries.