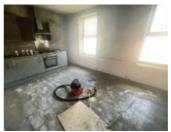

## **Description**

A two bedroom flat with its own front entrance and benefiting from double glazing and central heating. The flat is situated above a Barber's shop which is not included in the sale. The flat would be suitable for rental purposes with a potential income of approximately £6,000 per annum. Please note that the property has smoke damage throughout and fire damage to one room.

### **First Floor**

Flat Open Plan Lounge, Kitchen, Bathroom/WC, two Bedrooms (The loft has also been boarded)