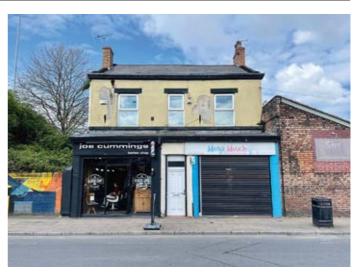

# 29b Church Road, Garston, Liverpool L19 8EA

GUIDE PRICE **£30,000+**\*

VACANT RESIDENTIAL

## **Description**

A two bedroom flat with its own front entrance and benefiting from double glazing and central heating. The flat is situated above a Barber's shop which is not included in the sale. The flat would be suitable for rental purposes with a potential income of approximately £6,000 per annum. Please note that the property has smoke damage throughout and fire damage to one room.

### **Situated**

Fronting Church Road just off St. Marys Road in a popular residential location within a stone's throw from Garston Village amenities and approximately 7 miles from Liverpool city centre.