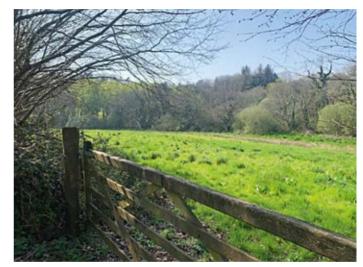

## Description

An incredibly rare opportunity to acquire circa 3.5 acres of gently sloping meadow and lightly wooded land, situated on the outskirts of the sought after village of Manaccan, in an Area of Outstanding Natural Beauty on the Lizard Peninsula, having the benefit of road frontage to two sides with the higher boundary bordering Carne Creek. The land has been in the same family ownership for some 40 years and offers a wonderful opportunity for new owners to enjoy this glorious setting, with perhaps the opportunity for occasional recreational camping, subject to any requisite consents, particularly given the Helford river, Gillan Creek, Flushing, St Anthony and Porthallow are all within 3 miles.