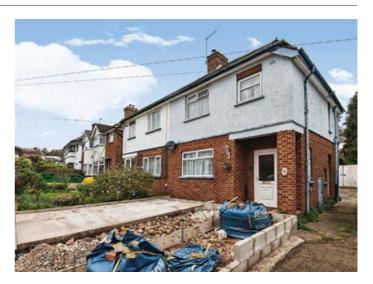

### **Description**

A three bedroom, two reception room semi-detached property requiring refurbishment and remedial works to the structure. The property has the benefit of a rear garden and large workshop, along with a partly constructed driveway to the front of the property requiring completion.

#### **Outside**

Partly constructed on drive parking, rear garden and large workshop.