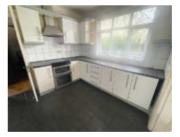

#### **Ground Floor**

Welcoming Entrance Hallway, Spacious Lounge with patio doors, Tiled Kitchen/Utility Room, two Bedrooms, Bathroom with Walk-in Shower/WC