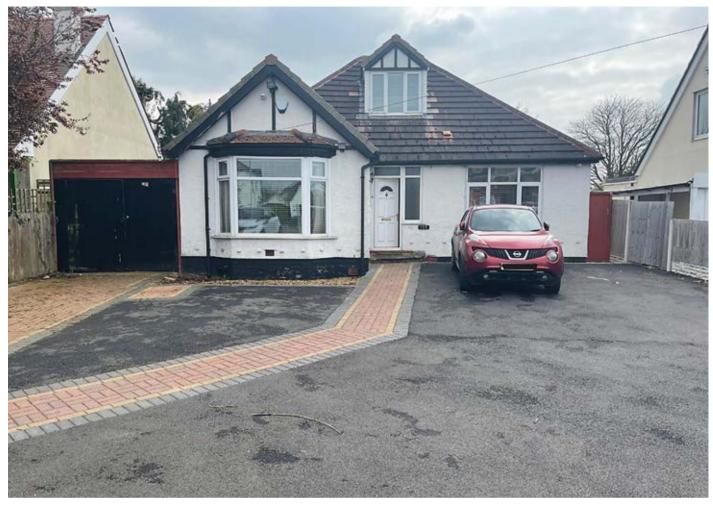

## **Description**

A three bedroomed detached dormer bungalow sat on a good sized plot and benefitting from double glazing, central heating, a large rear garden and tarmacked forecourt to the front for several cars. There is also a garage and a detached outbuilding which would be suitable for conversion to provide a granny flat, or gymnasium/games rooms or workshop etc, subject to any consents. The property would be suitable for occupation, resale or investment purposes. There is also potential to extend to the rear subject to any consents.

#### **Situated**

Fronting Higher Road in a popular and well-established residential area within close proximity to local amenities, Halewood Shopping Centre, Huntscross and Woolton Village amenities, schooling and transport links. The property is approximately 8 miles from Liverpool city centre.

#### **Outside**

Gated Tarmacked Front Forecourt, Garage, Large Rear Garden with Indian stone patio, Outbuilding.