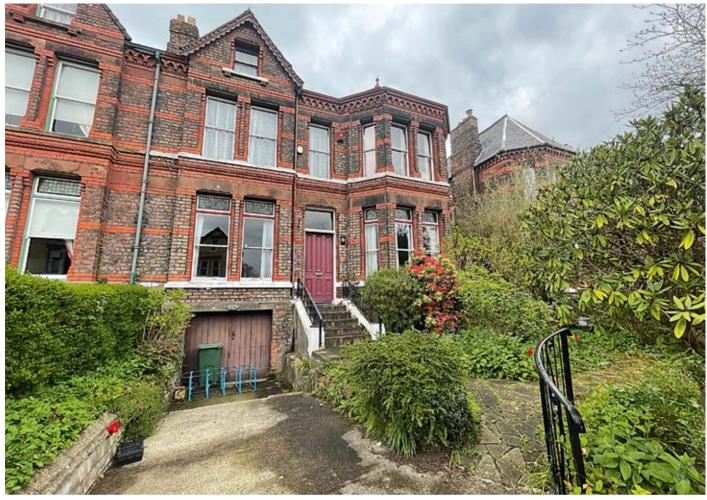

# 21 Western Drive, Cressington, Liverpool L19 0LX

GUIDE PRICE **£525,000+**\*

VACANT RESIDENTIAL

### **Description**

A fantastic opportunity to acquire a six bedroom period property in the heart of reputable Cressington, located in this leafy and highly sought after suburb and nearby to all local amenities and transport. The property comprises a double fronted six bedroom semi-detached period property arranged over four stories, together with a cellar beneath which houses different compartments for multiple uses. The potential of the property is endless and is a blank canvas ready for an upgrade and modernisation throughout and once refurbished would make excellent family accommodation, Having served as a loving family home for more than 50 years. The character and period features have been retained across select sections of the property. The grandeur of the property overall can be displayed via its high ceilings, vast space and layout. The ground floor consists of two vast reception rooms, a dining room, kitchen, pantry and WC. The first floor includes four bedrooms of fantastic sizes, family bathroom and WC. The second floor has two further bedrooms, a kitchen space and storage. The lower ground cellar is also a prominent feature to this property offering a garage, basement and storage sector

Off Grassendale Road in a sought after residential location within close proximity to local amenities, schooling and transport links. Liverpool city centre is approximately 6 miles away.