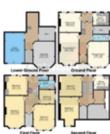

#### **Lower Ground Floor**

Garage, Basement and Store.

## **Ground Floor**

Hallway, Two Reception Rooms, Kitchen, Pantry, Dining Room.

#### **First Floor**

Four Bedrooms, Bathroom, Separate WC

#### **Second Floor**

Two Bedrooms, Kitchen.