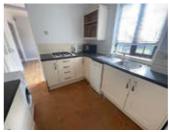

mi-detached house benefitting from double glazing, central heating, front and rear gardens, off road parking for several cars and new carpets to the bedrooms and landing. The property is in good condition and ready to occupy or rent out. The potential rental income is approximately £10,200 per annum.

#### Situated

Off Croxdale Road West which in turn is off Mab Lane in a popular and well established residential location, close to local amenities, schooling and West Derby Golf Course. Approximately 7 miles from Liverpool city centre.

### **Ground Floor**

## **Council Tax Band**

- Porch Entrance, Hallway, Lounge, Dining Room with French doors, Kitchen, Utility Room
- A

**First Floor** Three Bedrooms, Bathroom/WC

### Outside

Front and Rear Gardens, Shed. Driveway

# **EPC** Rating