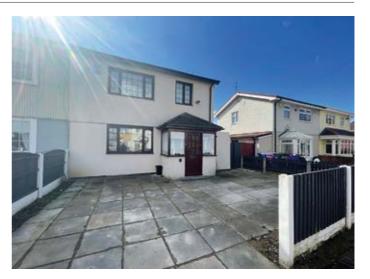

semi-detached house benefitting from double glazing, central heating, front and rear gardens, off road parking for several cars and new carpets to the bedrooms and landing. The property is in good condition and ready to occupy or rent out. The potential rental income is approximately £10,200 per annum.

#### Situated

Off Croxdale Road West which in turn is off Mab Lane in a popular and well established residential location, close to local amenities, schooling and West Derby Golf Course. Approximately 7 miles from Liverpool city centre.

### **Ground Floor**

## **Council Tax Band**

- Porch Entrance, Hallway, Lounge, Dining Room with French doors, Kitchen, Utility Room
- A

**First Floor** Three Bedrooms, Bathroom/WC

### Outside

Front and Rear Gardens, Shed. Driveway

# **EPC** Rating