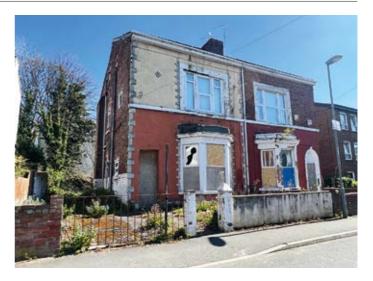

# Flat 1 & 2, 26 Osborne Road, Tuebrook, Liverpool L13 8AT GUIDE PRICE **£45,000+**\* VACANT

VACANT RESIDENTIAL

#### Description

A three storey semi-detached house comprising 3 × selfcontained flats. Flats 1 and 2 each have two bedrooms. Please note that Flat 3 is not included in the sale. The property benefits from partial double glazing, gardens to the front and rear and a driveway and is in need or a complete upgrade and refurbishment scheme. Once upgraded both flats would be suitable for investment purposes with a potential total rental income of approximately £12,000 per annum.