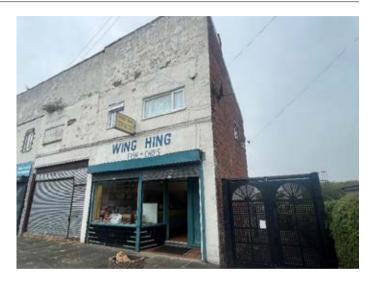

### 57-57a Grange Park Road, St. Helens, Merseyside WA10 3EH

GUIDE PRICE **£45,000+**\*

MIXED USE

### Description

A two storey end-of-terraced property comprising of a ground floor retail unit which has until recently been used as a chip shop with separately accessed ancillary accommodation above. The property benefits from partial double glazing and roller shutters. Following a scheme of refurbishment and modernisation works, the property would be suitable for investment purposes with a potential rental income of approximately £11,400 per annum.

#### **Situated**

Off Leslie Road within close proximity to local amenities, schooling and transport links. The property is approximately 2.5 miles from St Helens Retail Park.